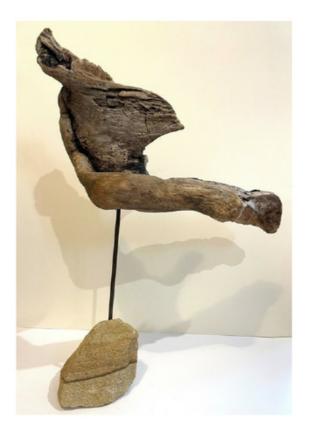

MICHELLE HALLINAN N(A)urture Found rock, sea washed branch with stone, coal, steel rod.  $62 \times 19 \times 23$  cm AUD 475

MICHELLE HALLINAN
In Flight
Found rock, sea washed branch, steel rod.
50 x 38 x 15 cm
AUD 375