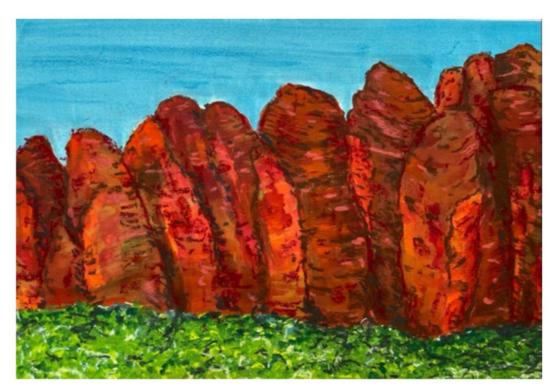

MICHELLE HALLINAN Mungo Folds Watercolour & Pencil 40 x 28 cm AUD 555

MICHELLE HALLINAN Golden Glow Gouache, pastel 32 x 42 cm AUD 295

MICHELLE HALLINAN Purnululu Gouache, pastel 32 x 42 cm AUD 295

MICHELLE HALLINAN Kimberley Ranges Sunset Gouache, pastel 28 x 41 cm AUD 355

MICHELLE HALLINAN Kimberley Red Ranges Gouache, pastel 32 x 42 cm AUD 295

MICHELLE HALLINAN Purnululu Vista Gouache, pastel 28 x 40 cm AUD 355

MICHELLE HALLINAN Reds of the Kimberleys Gouache, pastel 32 x 42 cm AUD 295