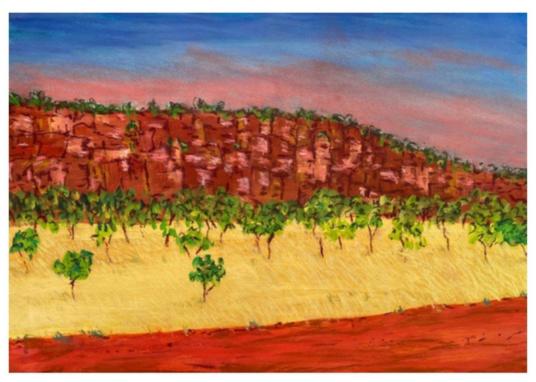

MICHELLE HALLINAN Mungo Folds Watercolour & Pencil 40 x 28 cm AUD 555

MICHELLE HALLINAN Golden Glow Gouache, pastel 32 x 42 cm AUD 295

MICHELLE HALLINAN Purnululu Gouache, pastel 32 x 42 cm AUD 295

MICHELLE HALLINAN Kimberley Ranges Sunset Gouache, pastel 28 x 41 cm AUD 355

MICHELLE HALLINAN Kimberley Red Ranges Gouache, pastel 32 x 42 cm AUD 295

MICHELLE HALLINAN Purnululu Vista Gouache, pastel 28 x 40 cm AUD 355

MICHELLE HALLINAN Reds of the Kimberleys Gouache, pastel 32 x 42 cm AUD 295