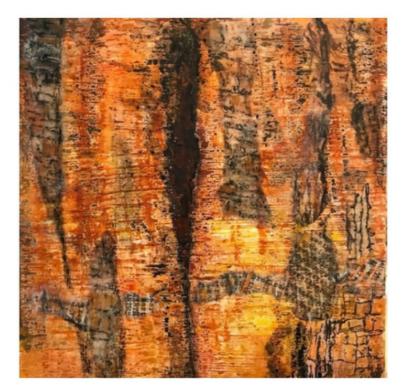

AUD 225

**SOLD** 

MICHELLE HALLINAN

Earths Edge 2

Mixed medium- Ink, gouache, collage and encaustic
21 x 21 cm

AUD 225

MICHELLE HALLINAN

Earths Edge 3

Mixed medium- Ink, gouache, collage and encaustic
21 x 21 cm

AUD 225

MICHELLE HALLINAN

Earths Edge 4

Mixed medium- Ink, gouache, collage and encaustic
21 x 21 cm

AUD 225

MICHELLE HALLINAN Ancient Folds Watercolour & Pencil 40 x 80 cm AUD 555