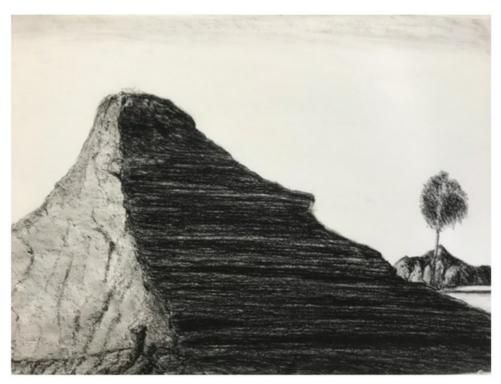

MICHELLE HALLINAN Mungo Lone Tree Charcoal & Conte 48 x 62 cm AUD 488

MICHELLE HALLINAN Mungo Majestic Charcoal & Conte 48 x 62 cm AUD 488

MICHELLE HALLINAN Mungo Leaning Tree Charcoal & Conte 62 x 48 cm AUD 488