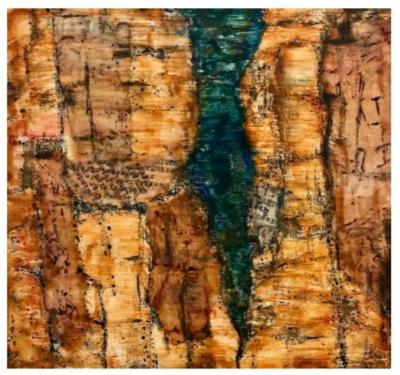

Mixed medium- Ink, gouache, collage and encaustic
21 x 21 cm

AUD 225

MICHELLE HALLINAN

Earths Edge 4

Mixed medium- Ink, gouache, collage and encaustic
21 x 21 cm

AUD 225

MICHELLE HALLINAN Ancient Folds Watercolour & Pencil 40 x 80 cm AUD 555