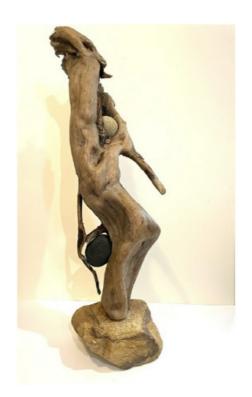

MICHELLE HALLINAN N(A)urture Found rock, sea washed branch with stone, coal, steel rod.  $62 \times 19 \times 23$  cm AUD 475

MICHELLE HALLINAN
In Flight
Found rock, sea washed branch, steel rod.
50 x 38 x 15 cm
AUD 375