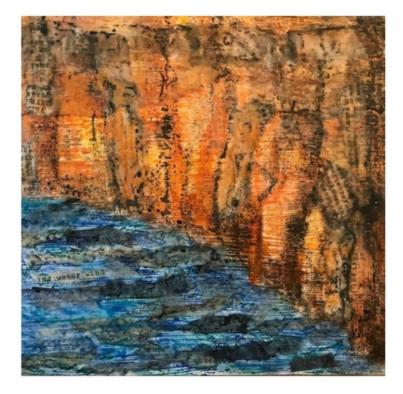

Mixed media works on paper and sculptures inspired by interactions between coastal and bushland environs.

\*ArtSHINE

MICHELLE HALLINAN

Earths Edge 1

Mixed medium- Ink, gouache, collage and encaustic
21 x 21 cm

AUD 225

**SOLD** 

MICHELLE HALLINAN

Earths Edge 2

Mixed medium- Ink, gouache, collage and encaustic
21 x 21 cm

AUD 225

MICHELLE HALLINAN

Earths Edge 3