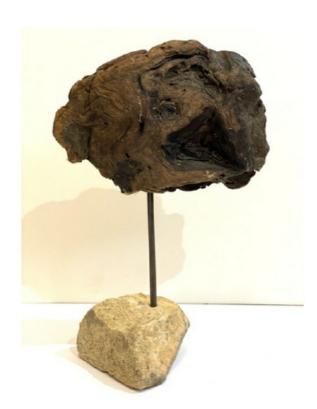

MICHELLE HALLINAN Morning Light After Rain Gouache, impasto, pencil 66 x 53 cm AUD 565

MICHELLE HALLINAN Balance Found rock, sea washed branch, steel rod.  $28 \times 38 \times 15 \text{ cm}$  AUD 275

MICHELLE HALLINAN
Suspended in Time
Found sea washed tree, and wood, red cotton.
65 x 26 x 48 cm
AUD 275

MICHELLE HALLINAN N(A)urture Found rock, sea washed branch with stone, coal, steel rod.  $62 \times 19 \times 23$  cm AUD 475

MICHELLE HALLINAN
In Flight
Found rock, sea washed branch, steel rod.
50 x 38 x 15 cm
AUD 375