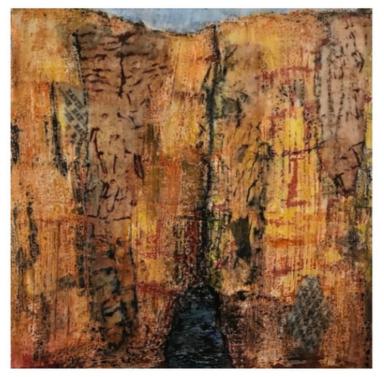

Mixed medium- Ink, gouache, collage and encaustic
21 x 21 cm

AUD 225

MICHELLE HALLINAN

Earths Edge 4

Mixed medium- Ink, gouache, collage and encaustic
21 x 21 cm

AUD 225

MICHELLE HALLINAN Ancient Folds Watercolour & Pencil 40 x 80 cm AUD 555