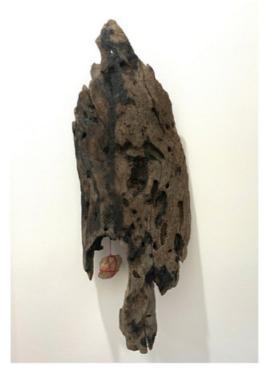

MICHELLE HALLINAN Morning Light After Rain Gouache, impasto, pencil 66 x 53 cm AUD 565

MICHELLE HALLINAN Balance Found rock, sea washed branch, steel rod.  $28 \times 38 \times 15 \text{ cm}$  AUD 275

MICHELLE HALLINAN
Suspended in Time
Found sea washed tree, and wood, red cotton.
65 x 26 x 48 cm
AUD 275

MICHELLE HALLINAN N(A)urture Found rock, sea washed branch with stone, coal, steel rod.  $62 \times 19 \times 23$  cm AUD 475

MICHELLE HALLINAN
In Flight
Found rock, sea washed branch, steel rod.
50 x 38 x 15 cm
AUD 375