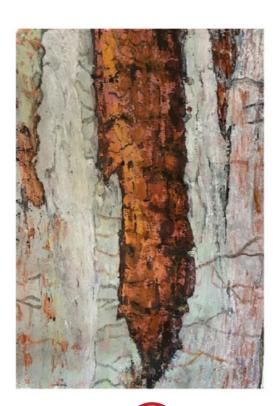

MICHELLE HALLINAN Tenacious Life Watercolour & Pencil 40 x 28 cm

MICHELLE HALLINAN Standing in Peace Gouache, impasto, pencil 66 x 53 cm AUD 565

MICHELLE HALLINAN

Bark Tracks 1
Impasto, acrylic, pencil.
66 x 53 cm

AUD 565

MICHELLE HALLINAN

Bark Tracks 2

Gouache, impasto, pencil

66 x 53 cm

AUD 565

MICHELLE HALLINAN Leaning and reaching Leaning and reaching 66 x 53 cm AUD 565

MICHELLE HALLINAN Tower of Strength Gouache, impasto, pencil 66 x 53 cm AUD 565