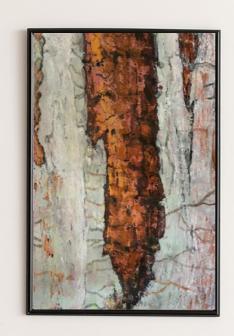

MICHELLE HALLINAN Tenacious Life Watercolour & Pencil 40 x 28 cm

MICHELLE HALLINAN Standing in Peace Gouache, impasto, pencil 66 x 53 cm AUD 565

MICHELLE HALLINAN

Bark Tracks 1
Impasto, acrylic, pencil.
66 x 53 cm

AUD 565

MICHELLE HALLINAN

Bark Tracks 2

Gouache, impasto, pencil

66 x 53 cm

AUD 565

MICHELLE HALLINAN Leaning and reaching Leaning and reaching 66 x 53 cm AUD 565

MICHELLE HALLINAN Tower of Strength Gouache, impasto, pencil 66 x 53 cm AUD 565